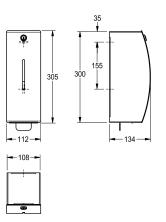

## KWC-No.

**2000100001** Dimensions 112 x 305 x 134 mm (W x H x D)

Foam soap dispenser for wall mounting, stainless steel, surface satin finished, front with InoxPlus surface refinement for the reduction of finger marks and better cleaning characteristics (easy to clean), material thickness 1.5 mm, curved front cover, cylinder lock with KWC standard key, inspection window on front, suitable for KWC

foam soap, one bottle 650 ml foam soap included in first delivery, stainless steel pull lever, includes stainless steel screws and dowels.

Dimensions 112 x 305 x 134 mm (W x H x D)

| 650                  |               |  |
|----------------------|---------------|--|
| ml                   |               |  |
| key-lock             |               |  |
| stainless steel      |               |  |
| 1.4301 Chrome Ni     | kel steel V2A |  |
| 1.5 mm               |               |  |
| 134 mm               |               |  |
| 305 mm               |               |  |
| 112 mm               |               |  |
| satin finished       |               |  |
| InoxPlus (anti finge | print)        |  |
| foam soap            |               |  |
| screw                |               |  |
| wall mounting        |               |  |
| manual operation     |               |  |
| single-use bag       |               |  |