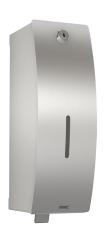

## **KWC** STRATOS Form soap dispenser for wall mo

Foam soap dispenser for wall mounting

## KWC-No.

**2000100001** Dimensions 112 x 305 x 134 mm (W x H x D)

Foam soap dispenser for wall mounting, stainless steel, surface satin finished, front with InoxPlus surface refinement for the reduction of finger marks and better cleaning characteristics (easy to clean), material thickness 1.5 mm, curved front cover, cylinder lock with KWC standard key, inspection window on front, suitable for KWC

foam soap, one bottle 650 ml foam soap included in first delivery, stainless steel pull lever, includes stainless steel screws and dowels.

Dimensions 112 x 305 x 134 mm (W x H x D)