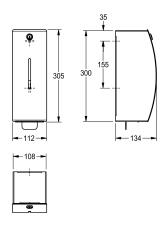

#### 2000100001

Dimensions  $112 \times 305 \times 134$  mm (W x H x D)

Foam soap dispenser for wall mounting, stainless steel, surface satin finished, front with InoxPlus surface refinement for the reduction of finger marks and better cleaning characteristics (easy to clean), material thickness 1.5 mm, curved front cover, cylinder lock with KWC standard key, inspection window on front, suitable for KWC

foam soap, one bottle 650 ml foam soap included in first delivery, stainless steel pull lever, includes stainless steel screws and dowels.

Dimensions  $112 \times 305 \times 134$  mm (W x H x D)

| 650                            |
|--------------------------------|
| ml                             |
| key-lock                       |
| stainless steel                |
| 1.4301 Chrome Nickel steel V2A |
| 1.5 mm                         |
| 134 mm                         |
| 305 mm                         |
| 112 mm                         |
| satin finished                 |
| InoxPlus (anti fingerprint)    |
| foam soap                      |
| screw                          |
| wall mounting                  |
| manual operation               |
| single-use bag                 |