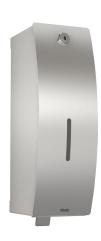

## **KWC** STRATOS

Foam soap dispenser for wall mounting

#### 2000100001

Dimensions  $112 \times 305 \times 134$  mm (W x H x D)

Foam soap dispenser for wall mounting, stainless steel, surface satin finished, front with InoxPlus surface refinement for the reduction of finger marks and better cleaning characteristics (easy to clean), material thickness 1.5 mm, curved front cover, cylinder lock with KWC standard key, inspection window on front, suitable for KWC

foam soap, one bottle 650 ml foam soap included in first delivery, stainless steel pull lever, includes stainless steel screws and dowels.

Dimensions  $112 \times 305 \times 134$  mm (W x H x D)