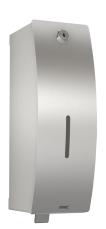

### **KWC** STRATOS Form soan dispenser for wall me

Foam soap dispenser for wall mounting

### KWC-No.

**2000100001** Dimensions 112 x 305 x 134 mm (W x H x D)

Foam soap dispenser for wall mounting, stainless steel, surface satin finished, front with InoxPlus surface refinement for the reduction of finger marks and better cleaning characteristics (easy to clean), material thickness 1.5 mm, curved front cover, cylinder lock with KWC standard key, inspection window on front, suitable for KWC

foam soap, one bottle 650 ml foam soap included in first delivery, stainless steel pull lever, includes stainless steel screws and dowels.

Dimensions  $112 \times 305 \times 134$  mm (W x H x D)