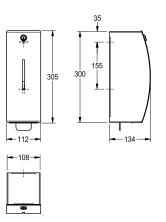

### KWC-No.

**2000100001** Dimensions 112 x 305 x 134 mm (W x H x D)

Foam soap dispenser for wall mounting, stainless steel, surface satin finished, front with InoxPlus surface refinement for the reduction of finger marks and better cleaning characteristics (easy to clean), material thickness 1.5 mm, curved front cover, cylinder lock with KWC standard key, inspection window on front, suitable for KWC

foam soap, one bottle 650 ml foam soap included in first delivery, stainless steel pull lever, includes stainless steel screws and dowels.

Dimensions  $112 \times 305 \times 134$  mm (W x H x D)

| 650                  |               |  |
|----------------------|---------------|--|
| ml                   |               |  |
| key-lock             |               |  |
| stainless steel      |               |  |
| 1.4301 Chrome Ni     | kel steel V2A |  |
| 1.5 mm               |               |  |
| 134 mm               |               |  |
| 305 mm               |               |  |
| 112 mm               |               |  |
| satin finished       |               |  |
| InoxPlus (anti finge | print)        |  |
| foam soap            |               |  |
| screw                |               |  |
| wall mounting        |               |  |
| manual operation     |               |  |
| single-use bag       |               |  |