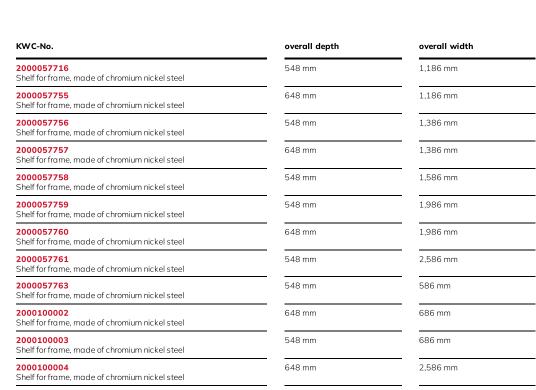

## **Technical Data**

| material           | stainless steel                |  |
|--------------------|--------------------------------|--|
| material code      | 1.4301 Chrome Nickel steel V2A |  |
| material thickness | 1.2 mm                         |  |
| overall depth      | 648 mm                         |  |
| overall height     | 41 mm                          |  |
| overall width      |                                |  |
| surface finish     | satin finished                 |  |
| type of fixing     | screw                          |  |
| type of mounting   | mounted on product             |  |