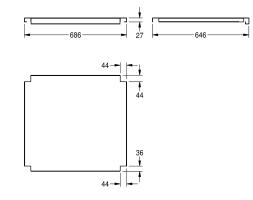

## Modell-Linie: MAXIMA | MAXT70-70

Catering sinks | Complementary parts catering

T

Shelve for KWC commercial sinks with 600 or 700 mm depth, stainless steel, surface satin finished, material thickness 1.2 mm, inclusive shelve holder.

## **Technical Data**

| material           | stainless steel                |  |
|--------------------|--------------------------------|--|
| material code      | 1.4301 Chrome Nickel steel V2A |  |
| material thickness | 1.2 mm                         |  |
| overall depth      | 648 mm                         |  |
| overall height     | 41 mm                          |  |
| overall width      |                                |  |
| surface finish     | satin finished                 |  |
| type of fixing     | screw                          |  |
| type of mounting   | mounted on product             |  |