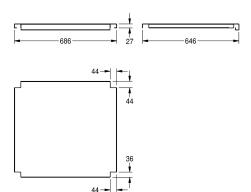

## Technical Data

| material           | stainless steel                |  |
|--------------------|--------------------------------|--|
| material code      | 1.4301 Chrome Nickel steel V2A |  |
| material thickness | 1.2 mm                         |  |
| overall depth      | 648 mm                         |  |
| overall height     | 41 mm                          |  |
| overall width      | 686 mm                         |  |
| surface finish     | satin finished                 |  |
| type of fixing     | screw                          |  |
| type of mounting   | mounted on product             |  |
|                    |                                |  |