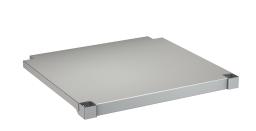

Shelve for KWC commercial sinks with 600 or 700 mm depth, stainless steel, surface satin finished, material thickness 1.2 mm, inclusive shelve holder.

For MAXL sinks (700 mm deep, 700 mm wide)