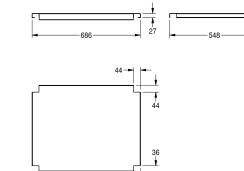

Shelve for KWC commercial sinks with 600 or 700 mm depth, stainless steel, surface satin finished, material thickness 1.2 mm, inclusive shelve holder.

For MAXS sinks (600 mm deep, 700 mm wide)

## Technical Data

| material           | stainless steel                |  |
|--------------------|--------------------------------|--|
| material code      | 1.4301 Chrome Nickel steel V2A |  |
| material thickness | 1.2 mm                         |  |
| overall depth      | 548 mm                         |  |
| overall height     | 41 mm                          |  |
| overall width      | 686 mm                         |  |
| surface finish     | satin finished                 |  |
| type of fixing     | screw                          |  |
| type of mounting   | mounted on product             |  |