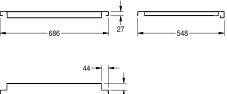

## Modell-Linie: MAXIMA | MAXT70-60

Catering sinks | Complementary parts catering

| _ | 7 44 |
|---|------|
|   | 36   |
|   | 44   |

overall depth

| KWC-No. |  |
|---------|--|
|---------|--|

overall width

Shelve for KWC commercial sinks with 600 or 700 mm depth, stainless steel, surface satin finished, material thickness 1.2 mm, inclusive shelve holder. For MAXS sinks (600 mm deep, 700 mm wide)

| stainless steel                |
|--------------------------------|
| 1.4301 Chrome Nickel steel V2A |
| 1.2 mm                         |
| 548 mm                         |
| 41 mm                          |
| 686 mm                         |
| satin finished                 |
| screw                          |
| mounted on product             |