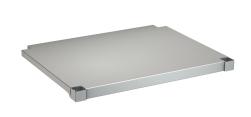

### 2000057716

Shelf for frame, made of chromium nickel steel

### 2000057755

Shelf for frame, made of chromium nickel steel

2000057756 Shelf for frame, made of chromium nickel steel

## 2000057757

Shelf for frame, made of chromium nickel steel

 $Shelf for frame, made of chromium \, nickel \, steel$ 

## 2000057759

Shelf for frame, made of chromium nickel steel

# 2000057760

Shelf for frame, made of chromium nickel steel

2000057761 Shelf for frame, made of chromium nickel steel

# 2000057763

Shelf for frame, made of chromium nickel steel

## 2000100002

Shelf for frame, made of chromium nickel steel

**2000100003**Shelf for frame, made of chromium nickel steel

# 2000100004

Shelf for frame, made of chromium nickel steel

| 548 mm | 1,186 mm |
|--------|----------|
| 648 mm | 1,186 mm |
| 548 mm | 1,386 mm |
| 648 mm | 1,386 mm |
| 548 mm | 1,586 mm |
| 548 mm | 1,986 mm |
| 648 mm | 1,986 mm |
| 548 mm | 2,586 mm |
| 548 mm | 586 mm   |
| 648 mm | 686 mm   |
| 548 mm | 686 mm   |
|        |          |

overall width

Shelve for KWC commercial sinks with 600 or 700 mm depth, stainless steel, surface satin finished, material thickness 1.2 mm, inclusive shelve holder. For MAXS sinks (600 mm deep, 700 mm wide)