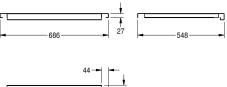

#### Shelve for KWC commercial sinks with 600 or 700 mm depth, stainless steel, surface satin finished, material thickness $1.2\ \text{mm}$ , inclusive shelve holder.

overall depth

| 548 mm |  |  |
|--------|--|--|

### overall width

1,186 mm 1,186 mm

1,386 mm

1,386 mm

1,586 mm 1,986 mm

1,986 mm

2,586 mm 586 mm

686 mm

686 mm 2,586 mm

| stainless steel                |
|--------------------------------|
| 1.4301 Chrome Nickel steel V2A |
| 1.2 mm                         |
| 548 mm                         |
| 41 mm                          |
| 686 mm                         |
| satin finished                 |
| screw                          |
| mounted on product             |