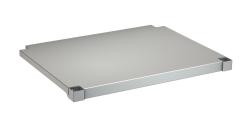

#### **KWC** MAXIMA Shelf for Maxima

#### 2000057716

Shelf for frame, made of chromium nickel steel

#### Shelve for KWC commercial sinks with 600 or 700 mm depth, stainless steel, surface satin finished, material thickness $1.2\ \text{mm}$ , inclusive shelve holder.

overall depth

| 548 mm |  |  |
|--------|--|--|