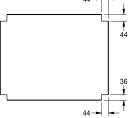

#### **Technical Data**

| material           |  |  |
|--------------------|--|--|
| material code      |  |  |
| material thickness |  |  |
| overall depth      |  |  |
| overall height     |  |  |
| overall width      |  |  |
| surface finish     |  |  |
| type of fixing     |  |  |
| type of mounting   |  |  |
|                    |  |  |

| stainless steel                |
|--------------------------------|
| 1.4301 Chrome Nickel steel V2A |
| 1.2 mm                         |
| 548 mm                         |
| 41 mm                          |
| 686 mm                         |
| satin finished                 |
| screw                          |
| mounted on product             |