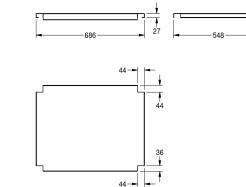

## KWC MAXIMA Shelf for Maxima

Modell-Linie: MAXIMA | MAXT70-60 Catering sinks | Complementary parts catering

| KWC-No.                                                      | overall depth | overall width |
|--------------------------------------------------------------|---------------|---------------|
| 2000057716<br>Shelf for frame, made of chromium nickel steel | 548 mm        | 1,186 mm      |
| 2000057755<br>Shelf for frame, made of chromium nickel steel | 648 mm        | 1,186 mm      |
| 2000057756<br>Shelf for frame, made of chromium nickel steel | 548 mm        | 1,386 mm      |
| 2000057757<br>Shelf for frame, made of chromium nickel steel | 648 mm        | 1,386 mm      |
| 2000057758<br>Shelf for frame, made of chromium nickel steel | 548 mm        | 1,586 mm      |
| 2000057759<br>Shelf for frame, made of chromium nickel steel | 548 mm        | 1,986 mm      |
| 2000057760<br>Shelf for frame, made of chromium nickel steel | 648 mm        | 1,986 mm      |
| 2000057761<br>Shelf for frame, made of chromium nickel steel | 548 mm        | 2,586 mm      |
| 2000057763<br>Shelf for frame, made of chromium nickel steel | 548 mm        | 586 mm        |
| 2000100002<br>Shelf for frame, made of chromium nickel steel | 648 mm        | 686 mm        |
| 2000100003<br>Shelf for frame, made of chromium nickel steel | 548 mm        | 686 mm        |
| 2000100004<br>Shelf for frame, made of chromium nickel steel | 648 mm        | 2,586 mm      |
|                                                              |               |               |

Shelve for KWC commercial sinks with 600 or 700 mm depth, stainless steel, surface satin finished, material thickness 1.2 mm, inclusive shelve holder.

For MAXS sinks (600 mm deep, 700 mm wide)

## Technical Data

| 1.4301 Chrome Nickel steel V2A<br>1.2 mm<br>548 mm |  |
|----------------------------------------------------|--|
|                                                    |  |
| 548 mm                                             |  |
| 548 mm                                             |  |
| 41 mm                                              |  |
| 686 mm                                             |  |
| satin finished                                     |  |
| screw                                              |  |
| mounted on product                                 |  |
|                                                    |  |