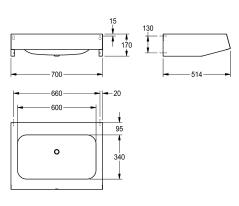

### KWC-No.

2000100039 Dimensions 700  $\times$  170  $\times$  514 mm (W  $\times$  H  $\times$  D) with 1 washbasin

Wash basin, stainless steel, surface satin finished, material thickness 1.0 mm, with tap ledge 95 mm, without tap hole, waste G 11/2 B, includes screws and dowels.

1 basin Dimensions 700 x 170 x 514 mm (W x H x D) Bowl Dimensions 600 x 130 x 340 mm (W x H x D)

|        | nbasin                     |
|--------|----------------------------|
| cente  | ir.                        |
| 130    | nm                         |
| satin  | finished                   |
| 340    | nm                         |
| rounc  | led rectangle              |
| 600 i  | mm                         |
| Noco   | lour                       |
| stain  | less steel                 |
| 1.43   | 01 Chrome Nickel steel V2A |
| 1 mm   | 1                          |
| 514    | mm                         |
| 170    | mm                         |
| 700    | mm                         |
| no     |                            |
| no     |                            |
| DN 4   | 0                          |
| no     |                            |
| no     |                            |
| no     |                            |
| satin  | finished                   |
| yes    |                            |
| wallı  | nounting                   |
| flat p | erforated waste            |
| centr  | e back                     |
| 225    | nm                         |