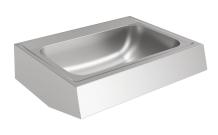

### KWC-No.

2000100039 Dimensions 700  $\times$  170  $\times$  514 mm (W  $\times$  H  $\times$  D) with 1 washbasin

Wash basin, stainless steel, surface satin finished, material thickness 1.0 mm, with tap ledge 95 mm, without tap hole, waste G 11/2 B, includes screws and dowels.

1 basin Dimensions 700 x 170 x 514 mm (W x H x D) Bowl Dimensions 600 x 130 x 340 mm (W x H x D)