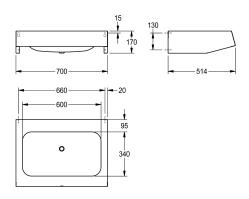

### KWC-No.

2000100039 Dimensions 700  $\times$  170  $\times$  514 mm (W  $\times$  H  $\times$  D) with 1 washbasin

Wash basin, stainless steel, surface satin finished, material thickness 1.0 mm, with tap ledge 95 mm, without tap hole, waste G 1 1/2 B, includes screws and dowels.

1 basin Dimensions 700 x 170 x 514 mm (W x H x D) Bowl Dimensions 600 x 130 x 340 mm (W x H x D)

| Wash basin                     |
|--------------------------------|
| center                         |
| 130 mm                         |
| satin finished                 |
| 340 mm                         |
| rounded rectangle              |
| 600 mm                         |
| No colour                      |
| stainless steel                |
| 1.4301 Chrome Nickel steel V2A |
| 1 mm                           |
| 514 mm                         |
| 170 mm                         |
| 700 mm                         |
| no                             |
| no                             |
| DN 40                          |
| no                             |
| no                             |
| no                             |
| satin finished                 |
| yes                            |
| wall mounting                  |
| flat perforated waste          |
| centre back                    |
| 225 mm                         |
|                                |