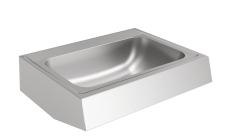

### KWC-No.

2000100039 Dimensions 700  $\times$  170  $\times$  514 mm (W  $\times$  H  $\times$  D) with 1 washbasin

Wash basin, stainless steel, surface satin finished, material thickness 1.0 mm, with tap ledge 95 mm, without tap hole, waste G 1 1/2 B, includes screws and dowels.

1 basin Dimensions 700 x 170 x 514 mm (W x H x D) Bowl Dimensions 600 x 130 x 340 mm (W x H x D)