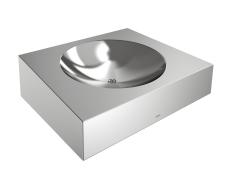

# **KWC** HEAVY-DUTY Single washbasin

## Modell-Linie: HEAVYDUTY | HDTX455

Washbasins & Washtroughs | Wash basins

## KWC-No.

**2000100058**Dimensions 500 x 160 x 425 mm (W x H x D)

Wash basin for disabled for wall mounting, hidden mounting with stainless steel rods through wall, fixing and service via maintenance room, stainless steel, surface satin finished, material thickness 1.2 mm, seamless welded round bowl with diameter 347 mm, without tap ledge, without overflow, seamless welded waste with 32 mm