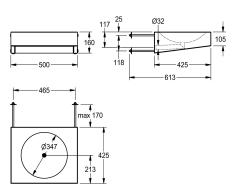

## KWC-No.

**2000100058**Dimensions 500 x 160 x 425 mm (W x H x D)

Wash basin for disabled for wall mounting, hidden mounting with stainless steel rods through wall, fixing and service via maintenance room, stainless steel, surface satin finished, material thickness 1.2 mm, seamless welded round bowl with diameter 347 mm, without tap ledge, without overflow, seamless welded waste with 32 mm

drain pipe, drainage centric, for recessed trap mounting - trap not included, includes stainless steel rods and nuts.

Dimensions  $500 \times 105/160 \times 425 \text{ mm} (W \times H \times D)$ 

| Wash basin                     |
|--------------------------------|
| Center                         |
| 81 mm                          |
| satinfinished                  |
| 347 mm                         |
| circle                         |
| 347 mm                         |
| no colour                      |
| stainless steel                |
| 1.4301 Chrome Nickel steel V2A |
| 1.2 mm                         |
| 425 mm                         |
| 160 mm                         |
| 500 mm                         |
| no                             |
| no                             |
| DN 32                          |
| no                             |
| no                             |
| no                             |
| satinfinished                  |
| no                             |
| bolt fix with duct wall        |
| welded perforated waste (non r |
| centre                         |
|                                |