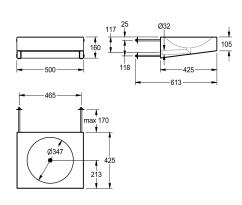

### KWC-No.

**2000100058** Dimensions 500 x 160 x 425 mm (W x H x D)

Wash basin for disabled for wall mounting, hidden mounting with stainless steel rods through wall, fixing and service via maintenance room, stainless steel, surface satin finished, material thickness 1.2 mm, seamless welded round bowl with diameter 347 mm, without tap ledge, without overflow, seamless welded waste with 32 mm

drain pipe, drainage centric, for recessed trap mounting - trap not included, includes stainless steel rods and nuts.

Dimensions 500 x 105/160 x 425 mm (W x H x D)