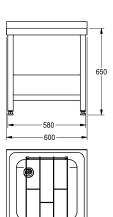

stud on backside for better stability, 650 mm working height, feet  $40\times40$  mm and height adjustable to 25 mm.

Floor standing janitorial unit for screwing. Dimensions 600 x 650 x 598 mm (W x H x D)

#### Technical Data

| lechnical Data        |                                |
|-----------------------|--------------------------------|
| splash back height    | 50 mm                          |
| bowl position         | Center                         |
| bowl construction     | radius comers                  |
| bowl - bowl height    | 250 mm                         |
| bowl finish           | satin finished                 |
| bowl - depth          | 450 mm                         |
| bowl - width          | 450 mm                         |
| brushes               | Without brushes                |
| drainer or storage    | no                             |
| grid                  | hinged                         |
| grid material         | stainless steel                |
| material              | stainless steel                |
| material code         | 1.4301 Chrome Nickel steel V2A |
| material code grid    | 1.4301 Chrome Nickel steel V2A |
| material thickness    | 1 mm                           |
| number of waste holes | 1                              |
| outlet size           | G 1 1/2 B                      |
| overall depth         | 598 mm                         |
| overall height        | 700 mm                         |
| overall width         | 600 mm                         |
| overflow              | standpipe overflow             |
| rear upstand          | yes                            |
| wash riffle           | no                             |
| ·                     | ·                              |