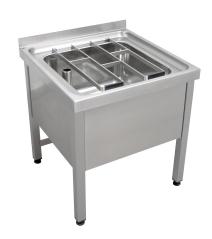

#### 2000057046

Stand drain with frame welded together

Floor standing cleaners sink, stainless steel, surface satin finished, material thickness 1 mm, seamless welded bowl with diameter 450 x 450 x 250 mm, bowl with revolving channel, without tap ledge and 50 mm rear upstand, 1 1/2" plug waste with stainless steel overflow tube, drainage back left, inclusive stainless steel folding grid with rubber bumps, underframe with 300 mm aprons, cross

#### Technical Data

| lechnical Data        |                                |
|-----------------------|--------------------------------|
| splash back height    | 50 mm                          |
| bowl position         | Center                         |
| bowl construction     | radius comers                  |
| bowl - bowl height    | 250 mm                         |
| bowl finish           | satin finished                 |
| bowl - depth          | 450 mm                         |
| bowl - width          | 450 mm                         |
| brushes               | Without brushes                |
| drainer or storage    | no                             |
| grid                  | hinged                         |
| grid material         | stainless steel                |
| material              | stainless steel                |
| material code         | 1.4301 Chrome Nickel steel V2A |
| material code grid    | 1.4301 Chrome Nickel steel V2A |
| material thickness    | 1 mm                           |
| number of waste holes | 1                              |
| outlet size           | G 1 1/2 B                      |
| overall depth         | 598 mm                         |
| overall height        | 700 mm                         |
| overall width         | 600 mm                         |
| overflow              | standpipe overflow             |
| rear upstand          | yes                            |
| wash riffle           | no                             |
| ·                     | ·                              |