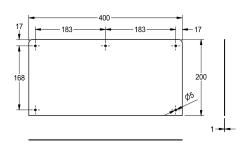

## Technical Data

| material           | stainless steel                |
|--------------------|--------------------------------|
| material code      | 1.4301 Chrome Nickel steel V2A |
| material thickness | 1 mm                           |
| overall depth      | 1 mm                           |
| overall height     | 200 mm                         |
| overall width      | 400 mm                         |
| surface finish     | satin finished                 |
| type of mounting   | wall mounting                  |