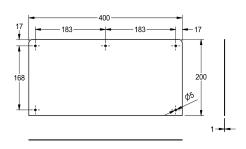

#### 2000100065

Rear wall made of chromium nickel steel, dimensions 400 x 200 mm (W x H)

## overall width

400 mm

500 mm

600 mm

Suitable for washbasins WT400A and WT400C Dimensions 400 x 200 x 1 mm (W x H x D)

## **Technical Data**

| material           |  |  |
|--------------------|--|--|
| material code      |  |  |
| material thickness |  |  |
| overall depth      |  |  |
| overall height     |  |  |
| overall width      |  |  |
| surface finish     |  |  |
| type of mounting   |  |  |

| tainless steel                |  |
|-------------------------------|--|
| .4301 Chrome Nickel steel V2A |  |
| mm                            |  |
| mm                            |  |
| .00 mm                        |  |
| .00 mm                        |  |
| atin finished                 |  |
| vall mounting                 |  |
|                               |  |