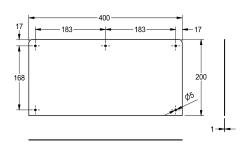

#### 2000100065

Rear wall made of chromium nickel steel, dimensions 400 x 200 mm (W x H)

## overall width

400 mm

500 mm

600 mm

Suitable for washbasins WT400A and WT400C Dimensions 400 x 200 x 1 mm (W x H x D)

## **Technical Data**

| material           |   |  |  |
|--------------------|---|--|--|
| material code      | , |  |  |
| material thickness | , |  |  |
| overall depth      | , |  |  |
| overall height     | , |  |  |
| overall width      | , |  |  |
| surface finish     |   |  |  |
| type of mounting   |   |  |  |

| stainless steel                |  |
|--------------------------------|--|
| 1.4301 Chrome Nickel steel V2A |  |
| 1 mm                           |  |
| 1 mm                           |  |
| 200 mm                         |  |
| 400 mm                         |  |
| satin finished                 |  |
| wall mounting                  |  |