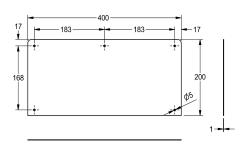

#### 2000100065

Rear wall made of chromium nickel steel, dimensions 400 x 200 mm (W x H)

## overall width

400 mm

500 mm

600 mm

Suitable for washbasins WT400A and WT400C Dimensions 400 x 200 x 1 mm (W x H x D)

## **Technical Data**

| material           |  |
|--------------------|--|
| material code      |  |
| material thickness |  |
| overall depth      |  |
| overall height     |  |
| overall width      |  |
| surface finish     |  |
| type of mounting   |  |

| stainless steel               |
|-------------------------------|
| .4301 Chrome Nickel steel V2A |
| l mm                          |
| L mm                          |
| 200 mm                        |
| 100 mm                        |
| catin finished                |
| vall mounting                 |