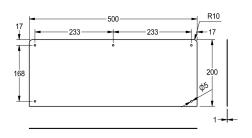

## Technical Data

| material           | stainless steel                |  |
|--------------------|--------------------------------|--|
| material code      | 1.4301 Chrome Nickel steel V2A |  |
| material thickness | 1 mm                           |  |
| overall depth      | 1 mm                           |  |
| overall height     | 200 mm                         |  |
| overall width      | 500 mm                         |  |
| surface finish     | satin finished                 |  |
| type of mounting   | wall mounting                  |  |