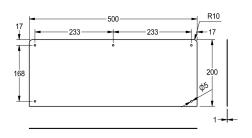

Splash back for wall mounting, stainless steel, surface satin finished, material thickness 1 mm, inclusive stainless steel screws and dowels.

Suitable for washbasins WT500A and WT500C, length 500 mm

## Technical Data

| material           | stainless steel                |  |
|--------------------|--------------------------------|--|
| material code      | 1.4301 Chrome Nickel steel V2A |  |
| material thickness | 1 mm                           |  |
| overall depth      | 1 mm                           |  |
| overall height     | 200 mm                         |  |
| overall width      | 500 mm                         |  |
| surface finish     | satin finished                 |  |
| type of mounting   | wall mounting                  |  |