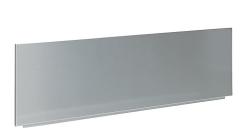

Splash back for wall mounting, stainless steel, surface satin finished, material thickness 1 mm, inclusive stainless steel screws and dowels.

Suitable for washbasins WT500A and WT500C, length 500 mm

## Technical Data

| material           | stainless steel                |  |
|--------------------|--------------------------------|--|
| material code      | 1.4301 Chrome Nickel steel V2A |  |
| material thickness | 1 mm                           |  |
| overall depth      | 1 mm                           |  |
| overall height     | 200 mm                         |  |
| overall width      | 500 mm                         |  |
| surface finish     | satin finished                 |  |
| type of mounting   | wall mounting                  |  |