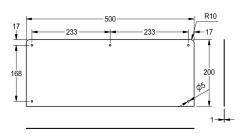

## 2000100066

Rear wall made of chromium nickel steel, suitable for WT500A and WT500C,  $\,$ 

dimensions 500 x 200 mm (W x H)

## overall width

400 mm

500 mm

600 mm

Suitable for washbasins WT500A and WT500C, length 500 mm

## **Technical Data**

| material           |  |  |
|--------------------|--|--|
| material code      |  |  |
| material thickness |  |  |
| overall depth      |  |  |
| overall height     |  |  |
| overall width      |  |  |
| surface finish     |  |  |
| type of mounting   |  |  |

| stainless steel                |
|--------------------------------|
| 1.4301 Chrome Nickel steel V2A |
| 1 mm                           |
| 1 mm                           |
| 200 mm                         |
| 500 mm                         |
| satin finished                 |
| wall mounting                  |