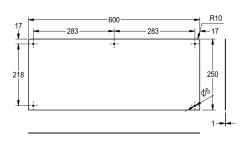

### 2000100067

Rear wall made of chromium nickel steel, suitable for WT600A and WT600C, dimensions 600  $\times$  250 mm (W  $\times$  H)

Splash back for wall mounting, stainless steel, surface satin finished, material thickness 1 mm, includes stainless steel screws and dowels.

# overall width

400 mm

500 mm

600 mm

Suitable for washbasins WT600A and WT600C, lenght 600 mm

### **Technical Data**

| material           |  |
|--------------------|--|
| material code      |  |
| material thickness |  |
| overall depth      |  |
| overall height     |  |
| overall width      |  |
| surface finish     |  |
| type of mounting   |  |

| stainless steel                |  |
|--------------------------------|--|
| 1.4301 Chrome Nickel steel V2A |  |
| 1 mm                           |  |
| 1 mm                           |  |
| 250 mm                         |  |
| 600 mm                         |  |
| satin finished                 |  |
| wall mounting                  |  |