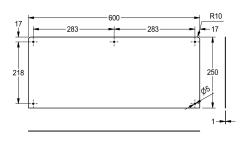

#### 2000100067

Rear wall made of chromium nickel steel, suitable for WT600A and WT600C, dimensions 600  $\times$  250 mm (W  $\times$  H)

Splash back for wall mounting, stainless steel, surface satin finished, material thickness 1 mm, includes stainless steel screws and dowels.

### overall width

400 mm

500 mm

600 mm

Suitable for washbasins WT600A and WT600C, lenght 600 mm

## **Technical Data**

| material material code material thickness overall depth |
|---------------------------------------------------------|
| material thickness                                      |
|                                                         |
| overall depth                                           |
|                                                         |
| overall height                                          |
| overall width                                           |
| surface finish                                          |
| type of mounting                                        |

| stainless steel                |  |
|--------------------------------|--|
| 1.4301 Chrome Nickel steel V2A |  |
| 1 mm                           |  |
| 1 mm                           |  |
| 250 mm                         |  |
| 600 mm                         |  |
| satin finished                 |  |
| wall mounting                  |  |