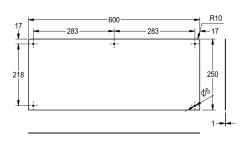

### 2000100067

Rear wall made of chromium nickel steel, suitable for WT600A and WT600C, dimensions 600  $\times$  250 mm (W  $\times$  H)

Splash back for wall mounting, stainless steel, surface satin finished, material thickness 1 mm, includes stainless steel screws and dowels.

## overall width

400 mm

500 mm

600 mm

Suitable for washbasins WT600A and WT600C, lenght 600 mm

## **Technical Data**

| material           |  |
|--------------------|--|
| material code      |  |
| material thickness |  |
| overall depth      |  |
| overall height     |  |
| overall width      |  |
| surface finish     |  |
| type of mounting   |  |

| stainless steel                |  |
|--------------------------------|--|
| 1.4301 Chrome Nickel steel V2A |  |
| 1 mm                           |  |
| 1 mm                           |  |
| 250 mm                         |  |
| 600 mm                         |  |
| satin finished                 |  |
| wall mounting                  |  |