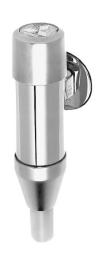

### 2000100076

AQUAREX WC flush valve DN 20, noise group I, for surface installation, with automatic volume flow control and adjustable flushing water  $\,$ 

volume,

in polished chromium-plated brass, push cap and screw fitting made of metal.  $\label{eq:polished} % \begin{center} \begin{ce$ 

| 1 l/s                          |  |
|--------------------------------|--|
| hydraulic self-closing         |  |
| DN 20                          |  |
| brass                          |  |
| 4 bar                          |  |
| 1.3 l/s                        |  |
| 9 Liter                        |  |
| 1.2 bar                        |  |
| 1 l/s                          |  |
| 6 Liter                        |  |
| no                             |  |
| yes                            |  |
| chromed                        |  |
| WC flush valve                 |  |
| wall mounting                  |  |
| manual operation               |  |
| threaded connection (external) |  |
| chrome                         |  |