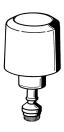

-------------------|--|
| hydraulic self-closing         |  |
| DN 20                          |  |
| brass                          |  |
| 4 bar                          |  |
| 1.3 l/s                        |  |
| 9 Liter                        |  |
| 1.2 bar                        |  |
| 1 l/s                          |  |
| 6 Liter                        |  |
| no                             |  |
| yes                            |  |
| chromed                        |  |
| WC flush valve                 |  |
| wall mounting                  |  |
| manual operation               |  |
| threaded connection (external) |  |
| chrome                         |  |

# **Spare Parts**



# KWC

AQUAREX WC flushing valve

Modell-Linie: AQRM550 Flushing systems | Self closing wc flushing system



### Head part

**2000104396** AQRM924