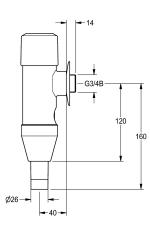

### 2000100076

AQUAREX WC flush valve DN 20, noise group I, for surface installation, with automatic volume flow control and adjustable flushing water  $\,$ 

volume,

in polished chromium-plated brass, push cap and screw fitting made of metal.  $\label{eq:polished} % \begin{center} \begin{ce$ 

### **Technical Data**

| calculation flow rate cold wat |  |
|--------------------------------|--|
| functional principle           |  |
| diameter nominal               |  |
| material fitting               |  |
| maximum flow pressure          |  |
| maximum flushing flow          |  |
| maximum flush water volume     |  |
| minimum flow pressure          |  |
| minimum flushing flow          |  |
| minimum flush water volume     |  |
| protective shutdown            |  |
| sound insulation               |  |
| surface finish fitting         |  |
| type of flushing fitting       |  |
| type of mounting               |  |
| type of operation              |  |
| water connection               |  |
| Basic colour                   |  |

| 1 l/s                          |  |
|--------------------------------|--|
| hydraulic self-closing         |  |
| DN 20                          |  |
| brass                          |  |
| 4 bar                          |  |
| 1.3 l/s                        |  |
| 9 Liter                        |  |
| 1.2 bar                        |  |
| 1 l/s                          |  |
| 6 Liter                        |  |
| no                             |  |
| yes                            |  |
| chromed                        |  |
| WC flush valve                 |  |
| wall mounting                  |  |
| manual operation               |  |
| threaded connection (external) |  |
| chrome                         |  |