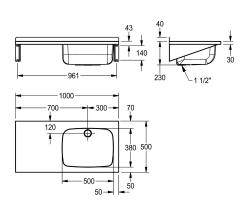

including integrated brackets.

Dimension 1000 x 270 x 500 mm (W x H x D) Bowl dimension 500 x 230 x 380 mm (W x H x D)

## Technical Data

| on look kook koinkt   | 40 mm                          |
|-----------------------|--------------------------------|
| splash back height    |                                |
| bowl position         | right                          |
| bowl construction     | radius corners                 |
| bowl - bowl height    | 230 mm                         |
| bowlfinish            | satin finished                 |
| bowl - depth          | 380 mm                         |
| bowl - width          | 500 mm                         |
| brushes               | Without brushes                |
| drainer position      | left                           |
| drainer or storage    | storage                        |
| grid                  | no                             |
| material              | stainless steel                |
| material code         | 1.4301 Chrome Nickel steel V2A |
| material thickness    | 1 mm                           |
| number of waste holes | 1                              |
| outlet size           | G 1 1/2 B                      |
| overall depth         | 500 mm                         |
| overall height        | 270 mm                         |
| overall width         | 1,000 mm                       |
| overflow              | standpipe overflow             |
| rear upstand          | no                             |
| washriffle            | no                             |
| spillway              | no                             |

## **Modell-Linie: SIRIUS | BS332** Utility sinks | Multi purpose sink

| splash back           | no                 |  |
|-----------------------|--------------------|--|
| sump                  | no                 |  |
| sump basket           | no                 |  |
| surface finish        | satin finished     |  |
| tap ledge             | yes                |  |
| type of mounting      | wall mounting      |  |
| type of utility sink  | multi purpose sink |  |
| type of waste kit     | standpipe strainer |  |
| number of wash places | 1                  |  |
| waste hole position   | centre back        |  |
| waste hole projection | 120 mm             |  |
| waste kit included    | yes                |  |
| waste size            | DN 40              |  |