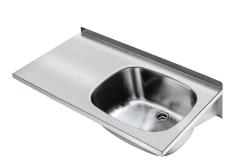

## **KWC** SIRIUS Utility sink

Modell-Linie: SIRIUS | BS332 Utility sinks | Multi purpose sink

| KWC-No.                           | drainer position |
|-----------------------------------|------------------|
| <b>2000100077</b><br>Shelf, left  | left             |
| <b>2000100078</b><br>Shelf, right | right            |

Multipurpose sink, for wall mounting, stainless steel, surface satin finished, material thickness 1 mm, seamless welded bowl, without overflow, with 1 1/2" plug waste with plastic overflow pipe, drainage back centric, with tap ledge 70 mm, with 40 mm rear upstand, with drainboard left 450 mm, including mounting material,

including integrated brackets.

Dimension 1000 x 270 x 500 mm (W x H x D) Bowl dimension 500 x 230 x 380 mm (W x H x D)