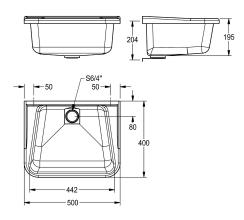

#### Basic colour

white

decor-grey

Colour decor-grey Dimensions 500 x 220 x 400 mm (W x H x D)

## Technical Data

| Technical Data        |                    |
|-----------------------|--------------------|
| bowl position         | center             |
| bowl construction     | radius corners     |
| bowl - bowl height    | 195 mm             |
| bowl finish           | raw                |
| bowl - depth          | 300 mm             |
| bowl - width          | 265 mm             |
| drainer or storage    | no                 |
| grid                  | no                 |
| material              | composite          |
| number of waste holes | 1                  |
| outlet size           | G 1 1/2 B          |
| overall depth         | 400 mm             |
| overall height        | 220 mm             |
| overall width         | 500 mm             |
| overflow              | standpipe overflow |
| rearupstand           | no                 |
| wash riffle           | no                 |
| splash back           | no                 |
| sump                  | no                 |
| sump basket           | no                 |
| surface finish        | raw                |
| tap ledge             | no                 |
| type of mounting      | wall mounting      |
| type of utility sink  | multi purpose sink |