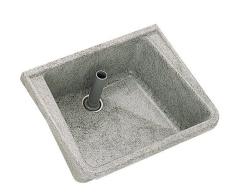

#### 2000100090

Colour decor-grey

Wall mounted multi purpose sink bowl manufactured from glass fibre reinforced polyester, without tap holes (for use with wall mounted taps), 38 mm BSP waste fitting with a standing plug/overflow tube and complete with wall brackets.

#### Basic colour

white

decor-grey

Colour decor-grey Dimensions 500 x 220 x 400 mm (W x H x D)