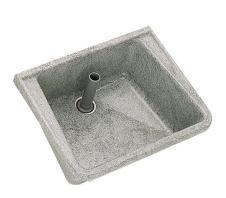

Wall mounted multi purpose sink bowl manufactured from glass fibre reinforced polyester, without tap holes (for use with wall mounted taps), 38 mm BSP waste fitting with a standing plug/overflow tube and complete with wall brackets.

| bowl position         | center             |
|-----------------------|--------------------|
| bowl construction     | radius corners     |
| bowl - bowl height    | 195 mm             |
| bowl finish           | raw                |
| bowl - depth          | 300 mm             |
| bowl - width          | 265 mm             |
| drainer or storage    | no                 |
| grid                  | no                 |
| material              | composite          |
| number of waste holes | 1                  |
| putlet size           | G 1 1/2 B          |
| overall depth         | 400 mm             |
| overall height        | 220 mm             |
| overall width         | 500 mm             |
| overflow              | standpipe overflow |
| rear up stand         | no                 |
| wash riffle           | no                 |
| splash back           | no                 |
| sump                  | no                 |
| sump basket           | no                 |
| surface finish        | raw                |
| tap ledge             | no                 |
| type of mounting      | wall mounting      |
| type of utility sink  | multi purpose sink |