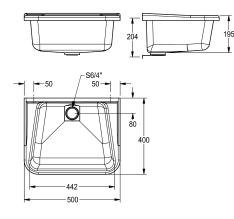

| bowl position         | center             |
|-----------------------|--------------------|
| bowl construction     | radius corners     |
| bowl - bowl height    | 195 mm             |
| bowl finish           | raw                |
| bowl - depth          | 300 mm             |
| bowl - width          | 265 mm             |
| drainer or storage    | no                 |
| grid                  | no                 |
| material              | composite          |
| number of waste holes | 1                  |
| putlet size           | G 1 1/2 B          |
| overall depth         | 400 mm             |
| overall height        | 220 mm             |
| overall width         | 500 mm             |
| overflow              | standpipe overflow |
| rear up stand         | no                 |
| wash riffle           | no                 |
| splash back           | no                 |
| sump                  | no                 |
| sump basket           | no                 |
| surface finish        | raw                |
| tap ledge             | no                 |
| type of mounting      | wall mounting      |
| type of utility sink  | multi purpose sink |

## **Modell-Linie: SIRIUS | MB5044** Utility sinks | Multi purpose sink

| type of waste kit     | standpipe strainer |
|-----------------------|--------------------|
| waste hole position   | centre back        |
| waste hole projection | 80 mm              |
| waste kit included    | yes                |
| waste size            | DN 40              |
| Basic colour          | decor-grey         |