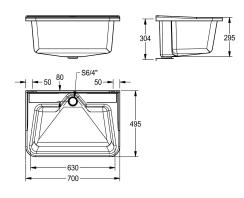

### Technical Data

| Technical Data        |                    |
|-----------------------|--------------------|
| bowl position         | center             |
| bowl construction     | radius corners     |
| bowl - bowl height    | 295 mm             |
| bowl finish           | raw                |
| bowl - depth          | 300 mm             |
| bowl - width          | 265 mm             |
| drainer or storage    | no                 |
| grid                  | no                 |
| material              | composite          |
| number of waste holes | 1                  |
| outlet size           | G 1 1/2 B          |
| overall depth         | 445 mm             |
| overall height        | 320 mm             |
| overall width         | 700 mm             |
| overflow              | standpipe overflow |
| rear upstand          | no                 |
| wash riffle           | no                 |
| splash back           | no                 |
| sump                  | no                 |
| sump basket           | no                 |
| surface finish        | raw                |
| tap ledge             | no                 |
| type of mounting      | wall mounting      |
| type of utility sink  | multi purpose sink |