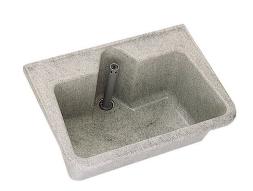

#### 2000100092

Wall mounted multi purpose sink bowl, manufactured from glass fibre reinforced polyester, without tap holes (for use with wall mounted taps), 38 mm BSP waste fitting with 1 1/2" standing plug/overflow tube, complete with wall brackets.

#### Basic colour

decor-grey

Colour decor-grey Dimensions 700 x 320 x 495 mm (W x H x D)