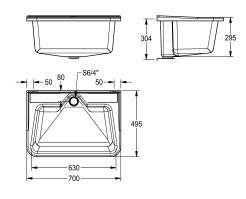

### Technical Data

| Technical Data        |                    |
|-----------------------|--------------------|
| bowl position         | center             |
| bowl construction     | radius corners     |
| bowl - bowl height    | 295 mm             |
| bowl finish           | raw                |
| bowl - depth          | 300 mm             |
| bowl - width          | 265 mm             |
| drainer or storage    | no                 |
| grid                  | no                 |
| material              | composite          |
| number of waste holes | 1                  |
| outlet size           | G 1 1/2 B          |
| overall depth         | 445 mm             |
| overall height        | 320 mm             |
| overall width         | 700 mm             |
| overflow              | standpipe overflow |
| rear upstand          | no                 |
| wash riffle           | no                 |
| splash back           | no                 |
| sump                  | no                 |
| sump basket           | no                 |
| surface finish        | raw                |
| tap ledge             | no                 |
| type of mounting      | wall mounting      |
| type of utility sink  | multi purpose sink |
|                       |                    |

# **KWC** SIRIUS Multi-purpose sink

Modell-Linie: SIRIUS | MB7054 Utility sinks | Multi purpose sink

| type of waste kit     | standpipe strainer |
|-----------------------|--------------------|
| waste hole position   | centre back        |
| waste hole projection | 80 mm              |
| waste kit included    | yes                |
| waste size            | DN 40              |
| Basic colour          | decor-grey         |