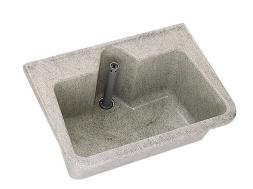

#### 2000100092

Wall mounted multi purpose sink bowl, manufactured from glass fibre reinforced polyester, without tap holes (for use with wall mounted taps), 38 mm BSP waste fitting with 1 1/2" standing plug/overflow tube, complete with wall brackets.

#### Basic colour

decor-grey

Colour decor-grey Dimensions 700 x 320 x 495 mm (W x H x D)