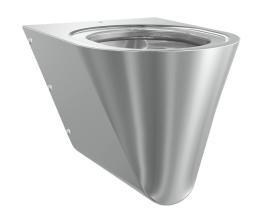

# **KWC** CAMPUS Wall hung WC pan

### 3600000651

With white toilet seat

Wall hung WC pan, stainless steel, surface satin finished, material thickness 1,5 mm, flushing certificated to EN 997, concealed flushing rim with min. 4 liter flushing capacity, with a shrouded 100 mm diameter horizontal 'P' trap outlet, pressed seat area tapered towards centre, all edges curved, fixing with mounting plate