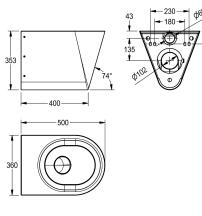

Without seat Dimensions 360 x 353 x 500 mm (W x H x D)

# Technical Data

| inlet size                |  |
|---------------------------|--|
| material                  |  |
| material code             |  |
| material thickness        |  |
| minimum flushing capacity |  |
| outlet size               |  |
| overall depth             |  |
| overall height            |  |
| overall width             |  |
| surface finish            |  |
| type of mounting          |  |
| type of toilet seat       |  |
| type of WC                |  |

| DN 55                                 |  |
|---------------------------------------|--|
| stainless steel                       |  |
| 1.4301 Chrome Nickel steel V2A        |  |
| 1.5 mm                                |  |
| 4 Liter                               |  |
| DN 100                                |  |
| 500 mm                                |  |
| 353 mm                                |  |
| 360 mm                                |  |
| satin finished                        |  |
| wall mounting                         |  |
| no seat                               |  |
| wall hung                             |  |
| · · · · · · · · · · · · · · · · · · · |  |