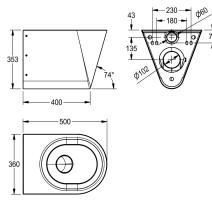

Without seat Dimensions 360 x 353 x 500 mm (W x H x D)

| DN 55                                 |  |
|---------------------------------------|--|
| stainless steel                       |  |
| 1.4301 Chrome Nickel steel V2A        |  |
| 1.5 mm                                |  |
| 4 Liter                               |  |
| DN 100                                |  |
| 500 mm                                |  |
| 353 mm                                |  |
| 360 mm                                |  |
| satin finished                        |  |
| wall mounting                         |  |
| no seat                               |  |
| wall hung                             |  |
| · · · · · · · · · · · · · · · · · · · |  |