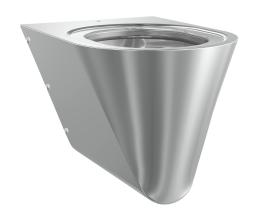

#### 3600000651

With white toilet seat

Wall hung WC pan, stainless steel, surface satin finished, material thickness 1,5 mm, flushing certificated to EN 997, concealed flushing rim with min. 4 liter flushing capacity, with a shrouded 100 mm diameter horizontal 'P' trap outlet, pressed seat area tapered towards centre, all edges curved, fixing with mounting plate

Without seat Dimensions 360 x 353 x 500 mm (W x H x D)