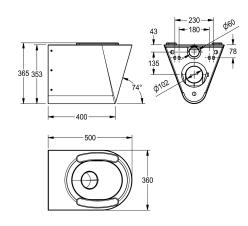

With seat pads Dimensions 360 x 365 x 500 mm (W x H x D)

# Technical Data

| inlet size                |  |
|---------------------------|--|
| material                  |  |
| material code             |  |
| material thickness        |  |
| minimum flushing capacity |  |
| outlet size               |  |
| overall depth             |  |
| overall height            |  |
| overall width             |  |
| toilet seat colour        |  |
| surface finish            |  |
| type of mounting          |  |
| type of toilet seat       |  |
| type of WC                |  |
|                           |  |

| DN 55                    |     |  |
|--------------------------|-----|--|
| stainless steel          |     |  |
| 1.4301 Chrome Nickel ste | V2A |  |
| 1.5 mm                   |     |  |
| 4 Liter                  |     |  |
| DN 100                   |     |  |
| 500 mm                   |     |  |
| 365 mm                   |     |  |
| 360 mm                   |     |  |
| grey                     |     |  |
| satin finished           |     |  |
| wall mounting            | _   |  |
| synthetic seat pad       |     |  |
| wall hung                |     |  |