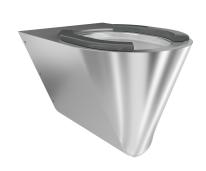

# **KWC** CAMPUS Wall hung WC pan

### 3600000651

With white toilet seat

Wall hung WC pan, stainless steel, surface satin finished, material thickness 1,5 mm, flushing certificated to EN 997, conceoled flushing rim with min. 4 liter flushing capacity, with a shrouded 100 mm diameter horizontal 'P' trap outlet, pressed seat area tapered towards centre, all edges curved, fixing with mounting plate