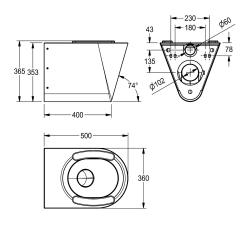

| Technical Data            |  |
|---------------------------|--|
| inlet size                |  |
| material                  |  |
| material code             |  |
| material thickness        |  |
| minimum flushing capacity |  |
| outlet size               |  |
| overall depth             |  |
| overall height            |  |
| overall width             |  |
| toilet seat colour        |  |
| surface finish            |  |
| type of mounting          |  |
| type of toilet seat       |  |
| type of WC                |  |

supplied, conform to EN 33, includes security screws. 4 litre flush EN997 approved.

With seat pads Dimensions 360 x 365 x 500 mm (W x H x D)

| DN 55           |                |     |  |
|-----------------|----------------|-----|--|
| stainless steel |                |     |  |
| 1.4301 Chrome   | Nickel steel ' | V2A |  |
| 1.5 mm          |                |     |  |
| 4 Liter         |                |     |  |
| DN 100          |                |     |  |
| 500 mm          |                |     |  |
| 365 mm          |                |     |  |
| 360 mm          |                |     |  |
| grey            |                |     |  |
| satin finished  |                |     |  |
| wall mounting   |                |     |  |
| synthetic seat  | ad             |     |  |
| wall hung       |                |     |  |