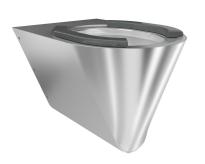

Wall hung WC pan, stainless steel, surface satin finished, material thickness 1,5 mm, flushing certificated to EN 997, concealed flushing rim with min. 4 liter flushing capacity, with a shrouded 100 mm diameter horizontal 'P' trap outlet, pressed seat area tapered towards centre, all edges curved, fixing with mounting plate