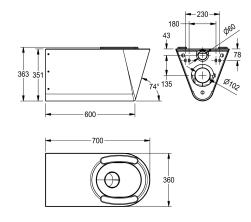

## type of toilet seat

synthetic seat pad

synthetic hinged seat with lid

synthetic hinged seat with lid

synthetic hinged seat with lid

mounting plate conform to EN 33, includes safety screws.

With seat pads Dimensions 360 x 363 x 700 mm (W x H x D)

## **Technical Data**

| barrier-free              |
|---------------------------|
| inlet size                |
| material                  |
| material code             |
| material thickness        |
| minimum flushing capacity |
| outlet size               |
| overall depth             |
| overall height            |
| overall width             |
| toilet seat colour        |
| surface finish            |
| type of mounting          |
| type of toilet seat       |
| type of WC                |
|                           |

| yes                            |  |
|--------------------------------|--|
| DN 55                          |  |
| stainless steel                |  |
| 1.4301 Chrome Nickel steel V2A |  |
| 1.5 mm                         |  |
| 4 Liter                        |  |
| DN 100                         |  |
| 700 mm                         |  |
| 363 mm                         |  |
| 360 mm                         |  |
| grey                           |  |
| satin finished                 |  |
| wall mounting                  |  |
| synthetic seat pad             |  |
| wall hung                      |  |