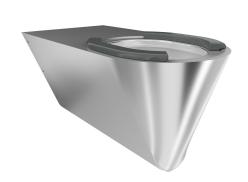

# **KWC** CAMPUS Wall hung WC pan, barrier-free

### 3600000654

With white toilet seat

Wall hung WC pan for disabled, stainless steel, surface satin finished, material thickness 1,5 mm, flushing certificated to EN 997, concealed flushing rim with min. 4 liter flushing capacity, with a shrouded 100 mm diameter horizontal 'P' trap outlet, pressed seat area tapered towards centre, all edges curved, fixing with included

## type of toilet seat

synthetic seat pad

synthetic hinged seat with lid

synthetic hinged seat with lid

synthetic hinged seat with lid

mounting plate conform to EN 33, includes safety screws.

With seat pads Dimensions 360 x 363 x 700 mm (W x H x D)