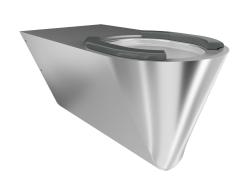

## **KWC** CAMPUS Wall hung WC pan, barrier-free

#### 3600000654

With white toilet seat

Wall hung WC pan for disabled, stainless steel, surface satin finished, material thickness 1,5 mm, flushing certificated to EN 997, concealed flushing rim with min. 4 liter flushing capacity, with a shrouded 100 mm diameter horizontal 'P' trap outlet, pressed seat area tapered towards centre, all edges curved, fixing with included

### type of toilet seat

synthetic seat pad

synthetic hinged seat with lid

synthetic hinged seat with lid

synthetic hinged seat with lid

mounting plate conform to EN 33, includes safety screws.

With seat pads Dimensions 360 x 363 x 700 mm (W x H x D)