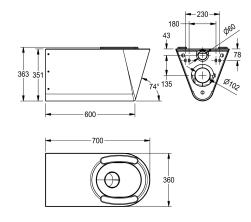

### type of toilet seat

synthetic seat pad

synthetic hinged seat with lid

synthetic hinged seat with lid

synthetic hinged seat with lid

mounting plate conform to EN 33, includes safety screws.

With seat pads Dimensions 360 x 363 x 700 mm (W x H x D)

### **Technical Data**

| barrier-free              |  |
|---------------------------|--|
| inlet size                |  |
| material                  |  |
| material code             |  |
| material thickness        |  |
| minimum flushing capacity |  |
| outlet size               |  |
| overall depth             |  |
| overall height            |  |
| overall width             |  |
| toilet seat colour        |  |
| surface finish            |  |
| type of mounting          |  |
| type of toilet seat       |  |
| type of WC                |  |

| yes                            |  |
|--------------------------------|--|
| DN 55                          |  |
| stainless steel                |  |
| 1.4301 Chrome Nickel steel V2A |  |
| 1.5 mm                         |  |
| 4 Liter                        |  |
| DN 100                         |  |
| 700 mm                         |  |
| 363 mm                         |  |
| 360 mm                         |  |
| grey                           |  |
| satin finished                 |  |
| wall mounting                  |  |
| synthetic seat pad             |  |
| wall hung                      |  |