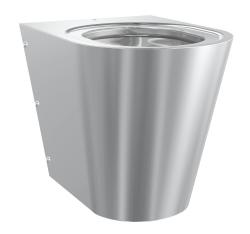

# Wall hung WC pan with shroud to the floor

### type of toilet seat

no seat

synthetic seat pad

synthetic hinged seat with lid

synthetic hinged seat with lid

synthetic hinged seat with lid

Wall hung WC pan with shroud to the floor, stainless steel, surface satin finished, material thickness 1,5 mm, flushing certificated to EN 997, concealed flushing rim with min. 4 litre flushing capacity, with a shrouded 100 mm diameter horizontal 'P' trap outlet, pressed seat area tapered towards centre, all edges curved, fixing with included

mounting plate conform to EN 33, including safety screws. 4 litre flush EN 997 approved.

Without seat Dimensions 360 x 400 x 500 mm (W x H x D)