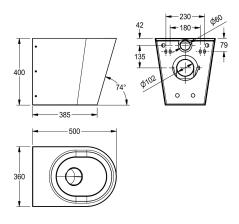

mounting plate conform to EN 33, including safety screws. 4 litre flush EN 997 approved.

Without seat Dimensions 360 x 400 x 500 mm (W x H x D)

| DN 55                          |  |
|--------------------------------|--|
| stainless steel                |  |
| 1.4301 Chrome Nickel steel V2A |  |
| 1.5 mm                         |  |
| 4 Liter                        |  |
| DN 100                         |  |
| 500 mm                         |  |
| 400 mm                         |  |
| 360 mm                         |  |
| satin finished                 |  |
| wall mounting                  |  |
| no seat                        |  |
| wall hung                      |  |