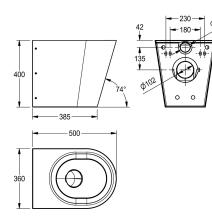

# mounting plate conform to EN 33, including safety screws. 4 litre flush EN 997 approved.

Without seat Dimensions 360 x 400 x 500 mm (W x H x D)

| Technical Data            |  |
|---------------------------|--|
| inlet size                |  |
| material                  |  |
| material code             |  |
| material thickness        |  |
| minimum flushing capacity |  |
| outlet size               |  |
| overall depth             |  |
| overall height            |  |
| overall width             |  |
| surface finish            |  |
| type of mounting          |  |

| DN 55                          |
|--------------------------------|
| stainless steel                |
| 1.4301 Chrome Nickel steel V2A |
| 1.5 mm                         |
| 4 Liter                        |
| DN 100                         |
| 500 mm                         |
| 400 mm                         |
| 360 mm                         |
| satin finished                 |
| wall mounting                  |
| No seat                        |
| wall hung                      |
|                                |