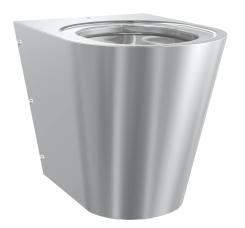

# **KWC** CAMPUS Wall hung WC pan with shroud to the floor

Wall hung WC pan with shroud to the floor, stainless steel, surface satin finished, material thickness 1,5 mm, flushing certificated to EN 997, concealed flushing rim with min. 4 litre flushing capacity, with a shrouded 100 mm diameter horizontal 'P' trap outlet, pressed seat area tapered towards centre, all edges curved, fixing with included