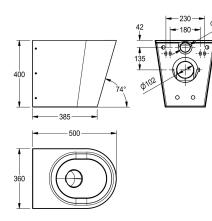

#### **Technical Data**

| inlet size                |  |
|---------------------------|--|
| material                  |  |
| material code             |  |
| material thickness        |  |
| minimum flushing capacity |  |
| outlet size               |  |
| overall depth             |  |
| overall height            |  |
| overall width             |  |
| surface finish            |  |
| type of mounting          |  |
| type of toilet seat       |  |
| type of WC                |  |

Without seat Dimensions 360 x 400 x 500 mm (W x H x D)

| DN 55                  |          |  |
|------------------------|----------|--|
| stainless steel        |          |  |
| 1.4301 Chrome Nickel s | teel V2A |  |
| 1.5 mm                 |          |  |
| 4 Liter                |          |  |
| DN 100                 |          |  |
| 500 mm                 |          |  |
| 400 mm                 |          |  |
| 360 mm                 |          |  |
| satin finished         |          |  |
| wall mounting          |          |  |
| no seat                |          |  |
| wall hung              |          |  |