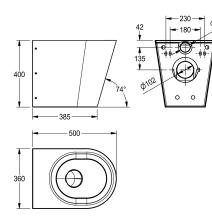

Without seat Dimensions 360 x 400 x 500 mm (W x H x D)

| DN 55                  |          |  |  |
|------------------------|----------|--|--|
| stainless steel        |          |  |  |
| 1.4301 Chrome Nickel s | teel V2A |  |  |
| 1.5 mm                 |          |  |  |
| 4 Liter                |          |  |  |
| DN 100                 |          |  |  |
| 500 mm                 |          |  |  |
| 400 mm                 |          |  |  |
| 360 mm                 |          |  |  |
| satin finished         |          |  |  |
| wall mounting          |          |  |  |
| no seat                |          |  |  |
| wall hung              |          |  |  |

#### **Technical Data**

| inlet size                |  |
|---------------------------|--|
|                           |  |
| material                  |  |
| material code             |  |
| material thickness        |  |
| minimum flushing capacity |  |
| outlet size               |  |
| overall depth             |  |
| overall height            |  |
| overall width             |  |
| surface finish            |  |
| type of mounting          |  |
| type of toilet seat       |  |
| type of WC                |  |