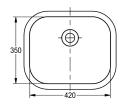

NOTE: It may be necessary to notch the worktop when fitting an overflow.

17 mm rimmed edge Centre waste
Dimensions 420 x 350 x 180 mm (W x H x D)
Cut-out size 400 x 500 mm

| 180 mm                         |  |
|--------------------------------|--|
| satin finished                 |  |
| 420 mm                         |  |
| rounded rectangle              |  |
| 350 mm                         |  |
| stainless steel                |  |
| 1.4301 Chrome Nickel steel V2A |  |
| 0.9 mm                         |  |
| 410 mm                         |  |
| 180 mm                         |  |
| 420 mm                         |  |
| yes                            |  |
| no                             |  |
| no                             |  |
| satin finished                 |  |
| no                             |  |
| inset mounting                 |  |
| right back corner              |  |
| yes                            |  |
| DN 40                          |  |