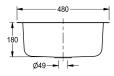

#### 2000100324

Basin to be installed from above, dimensions 480  $\times$  180  $\times$  410 mm (W  $\times$  H D)

Small rimmed edged bowl for insetting into worktops. Manufactured from 0.9 mm thick grade 1.4301 (304) stainless steel with a satin polish finish. The bowl has a 17mm rimmed edge and is prepared for a 38 mm waste and overflow. There are no tap holes therefore taps are to be mounted through the worktop or on the wall. Fixing clips are supplied with each bowl. Waste, plug, chain and overflow are available extras.

NOTE: It may be necessary to notch the worktop when fitting an overflow.

17 mm rimmed edge Centre waste
Dimensions 420 x 350 x 180 mm (W x H x D)
Cut-out size 400 x 500 mm