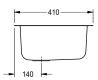

#### 2000100324

Basin to be installed from above, dimensions 480  $\times$  180  $\times$  410 mm (W  $\times$  H D)

Small rimmed edged bowl for insetting into worktops. Manufactured from 0.9 mm thick grade 1.4301 (304) stainless steel with a satin polish finish. The bowl has a 17mm rimmed edge and is prepared for a 38 mm waste and overflow. There are no tap holes therefore taps are to be mounted through the worktop or on the wall. Fixing clips are supplied with each bowl. Waste, plug, chain and overflow are available extras.

NOTE: It may be necessary to notch the worktop when fitting an overflow.

17 mm rimmed edge Centre waste
Dimensions 420 x 350 x 180 mm (W x H x D)
Cut-out size 400 x 500 mm