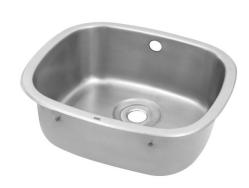

# **KWC** SIRIUS Small inset sink bowl

#### 2000100324

Basin to be installed from above, dimensions 480  $\times$  180  $\times$  410 mm (W  $\times$  H D)

Small rimmed edged bowl for insetting into worktops. Manufactured from 0.9 mm thick grade 1.4301 (304) stainless steel with a satin polish finish. The bowl has a 17mm rimmed edge and is prepared for a 38 mm waste and overflow. There are no tap holes therefore taps are to be mounted through the worktop or on the wall. Fixing clips are supplied with each bowl. Waste, plug, chain and overflow are available extras.