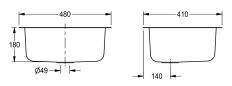

#### 2000100324

Basin to be installed from above, dimensions 480  $\times$  180  $\times$  410 mm (W  $\times$  H D)

Small rimmed edged bowl for insetting into worktops. Manufactured from 0.9 mm thick grade 1.4301 (304) stainless steel with a satin polish finish. The bowl has a 17mm rimmed edge and is prepared for a 38 mm waste and overflow. There are no tap holes therefore taps are to be mounted through the worktop or on the wall. Fixing clips are supplied with each bowl. Waste, plug, chain and overflow are available extras.

 $\operatorname{NOTE:}$  It may be necessary to notch the worktop when fitting an overflow.

17 mm rimmed edge Centre waste Dimensions 420 x 350 x 180 mm (W x H x D) Cut-out size 400 x 500 mm