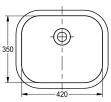

 $\operatorname{NOTE:}$  It may be necessary to notch the worktop when fitting an overflow.

17 mm rimmed edge Centre waste Dimensions 420 x 350 x 180 mm (W x H x D) Cut-out size 400 x 500 mm