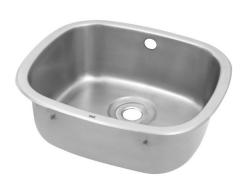

#### 2000100324

Basin to be installed from above, dimensions 480  $\times$  180  $\times$  410 mm (W  $\times$  H D)

Small rimmed edged bowl for insetting into worktops. Manufactured from 0.9 mm thick grade 1.4301 (304) stainless steel with a satin polish finish. The bowl has a 17mm rimmed edge and is prepared for a 38 mm waste and overflow. There are no tap holes therefore taps are to be mounted through the worktop or on the wall. Fixing clips are supplied with each bowl. Waste, plug, chain and overflow are available extras.