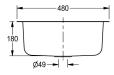

#### 2000100324

Basin to be installed from above, dimensions 480  $\times$  180  $\times$  410 mm (W  $\times$  H D)

Small rimmed edged bowl for insetting into worktops. Manufactured from 0.9 mm thick grade 1.4301 (304) stainless steel with a satin polish finish. The bowl has a 17mm rimmed edge and is prepared for a 38 mm waste and overflow. There are no tap holes therefore taps are to be mounted through the worktop or on the wall. Fixing clips are supplied with each bowl. Waste, plug, chain and overflow are available extras.

NOTE: It may be necessary to notch the worktop when fitting an overflow.

17 mm rimmed edge Centre waste
Dimensions 420 x 350 x 180 mm (W x H x D)
Cut-out size 400 x 500 mm