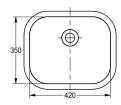

NOTE: It may be necessary to notch the worktop when fitting an overflow.

17 mm rimmed edge Centre waste
Dimensions 420 x 350 x 180 mm (W x H x D)
Cut-out size 400 x 500 mm