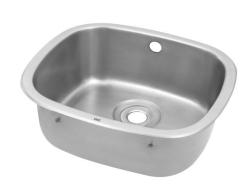

#### 2000100324

Basin to be installed from above, dimensions 480  $\times$  180  $\times$  410 mm (W  $\times$  H D)

Small rimmed edged bowl for insetting into worktops. Manufactured from 0.9 mm thick grade 1.4301 (304) stainless steel with a satin polish finish. The bowl has a 17mm rimmed edge and is prepared for a 38 mm waste and overflow. There are no tap holes therefore taps are to be mounted through the worktop or on the wall. Fixing clips are supplied with each bowl. Waste, plug, chain and overflow are available extras.

NOTE: It may be necessary to notch the worktop when fitting an overflow.

17 mm rimmed edge Centre waste
Dimensions 420 x 350 x 180 mm (W x H x D)
Cut-out size 400 x 500 mm