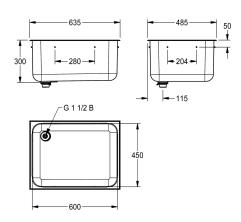

#### 2000100326

Basin to be installed from above, rear-left waste, dimensions 635 x  $300 \times 485$  mm (W x H x D)

Large rimmed edge bowls for insetting into worktops. Manufactured  $\,$ from 1.2 mm thick austenitic grade stainless steel with satin polish finish. An earthling lug is fitted to the underside of the bowl. Supplied with an 38 mm waste outlet and standpipe strainer overflow. Fixing studs, brackets and full fitting instructions are supplied. (L or R after the code number refers to the handing of the waste

#### waste hole position

right back corner

left back corner

outlet i.e., back left or back right hand corner.)

Overall inset sink bowl - rimmed edge Left hand waste
Dimensions 635 x 300 x 485 mm (W x H x D) Bowl Dimensions 600 x 300 x 450 mm (W x H x D)

# Technical Data

| Technical Data        |                                |
|-----------------------|--------------------------------|
| bowl - bowl height    | 300 mm                         |
| bowl finish           | satin finished                 |
| bowl - depth          | 450 mm                         |
| bowl shape            | rectangle                      |
| bowl - width          | 600 mm                         |
| material              | stainless steel                |
| material code         | 1.4301 Chrome Nickel steel V2A |
| material thickness    | 1.2 mm                         |
| overall depth         | 485 mm                         |
| overall height        | 300 mm                         |
| overall width         | 635 mm                         |
| overflow              | yes                            |
| rear upstand          | no                             |
| splash back           | no                             |
| surface finish        | satin finished                 |
| tap ledge             | no                             |
| type of mounting      | inset mounting                 |
| waste hole position   | left back corner               |
| waste hole projection | 90 mm                          |
| waste kit included    | yes                            |
| waste size            | DN 40                          |
|                       |                                |