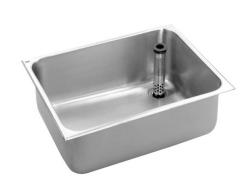

# Basin to be installed from above with rear-left waste

#### 2000100326

Basin to be installed from above, rear-left waste, dimensions 635 x  $300 \times 485$  mm (W x H x D)

Large rimmed edge bowls for insetting into worktops. Manufactured  $\,$ from 1.2 mm thick austenitic grade stainless steel with satin polish finish. An earthling lug is fitted to the underside of the bowl. Supplied with an 38 mm waste outlet and standpipe strainer overflow. Fixing studs, brackets and full fitting instructions are supplied. (L or R after the code number refers to the handing of the waste

#### waste hole position

right back corner

left back corner

outlet i.e., back left or back right hand corner.)

Overall inset sink bowl - rimmed edge Left hand waste
Dimensions 635 x 300 x 485 mm (W x H x D) Bowl Dimensions 600 x 300 x 450 mm (W x H x D)