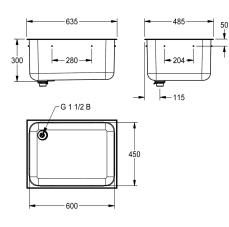

#### 2000100326

Basin to be installed from above, rear-left waste, dimensions 635 x 300 x 485 mm (W x H x D)

Large rimmed edge bowls for insetting into worktops. Manufactured from 1.2 mm thick austenitic grade stainless steel with satin polish finish. An earthling lug is fitted to the underside of the bowl. Supplied with an 38 mm waste outlet and standpipe strainer overflow. Fixing studs, brackets and full fitting instructions are supplied. (L or R after the code number refers to the handing of the waste

# waste hole position

right back corner

left back corner

outlet i.e.. back left or back right hand corner.)

Overall inset sink bowl - rimmed edge Left hand waste Dimensions 635 x 300 x 485 mm (W x H x D) Bowl Dimensions 600 x 300 x 450 mm (W x H x D)

#### **Technical Data**

| bowl - bowl height    |  |
|-----------------------|--|
| bowl finish           |  |
| bowl - depth          |  |
| bowl shape            |  |
| bowl - width          |  |
| material              |  |
| material code         |  |
| material thickness    |  |
| overall depth         |  |
| overall height        |  |
| overall width         |  |
| overflow              |  |
| rear upstand          |  |
| splash back           |  |
| surface finish        |  |
| tap ledge             |  |
| type of mounting      |  |
| waste hole position   |  |
| waste hole projection |  |
| waste kit included    |  |
| waste size            |  |

| 300  | ) mm                        |
|------|-----------------------------|
| sat  | in finished                 |
| 450  | ) mm                        |
| rec  | tangle                      |
| 600  | ) mm                        |
| sta  | inless steel                |
| 1.4  | 301 Chrome Nickel steel V2A |
| 1.2  | mm                          |
| 48   | 5 mm                        |
| 300  | ) mm                        |
| 63   | 5 mm                        |
| yes  |                             |
| no   |                             |
| no   |                             |
| sat  | in finished                 |
| no   |                             |
| inse | et mounting                 |
| left | back corner                 |
| 90   | mm                          |
| yes  |                             |
| DN   | 40                          |