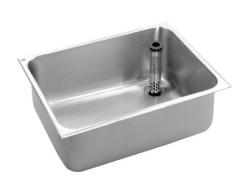

# **KWC** SIRIUS

Basin to be installed from above with rear-left waste

#### 2000100326

Basin to be installed from above, rear-left waste, dimensions 635 x 300 x 485 mm (W x H x D)

Large rimmed edge bowls for insetting into worktops. Manufactured from 1.2 mm thick austenitic grade stainless steel with satin polish finish. An earthling lug is fitted to the underside of the bowl. Supplied with an 38 mm waste outlet and standpipe strainer overflow. Fixing studs, brackets and full fitting instructions are supplied. (L or R after the code number refers to the handing of the waste

# waste hole position

right back corner

left back corner

outlet i.e.. back left or back right hand corner.)

Overall inset sink bowl - rimmed edge Left hand waste Dimensions 635 x 300 x 485 mm (W x H x D) Bowl Dimensions 600 x 300 x 450 mm (W x H x D)