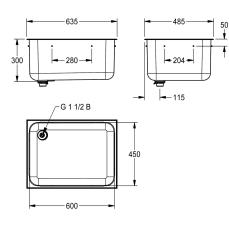

#### 2000100326

Basin to be installed from above, rear-left waste, dimensions 635 x 300 x 485 mm (W x H x D)

Large rimmed edge bowls for insetting into worktops. Manufactured from 1.2 mm thick austenitic grade stainless steel with satin polish finish. An earthling lug is fitted to the underside of the bowl. Supplied with an 38 mm waste outlet and standpipe strainer overflow. Fixing studs, brackets and full fitting instructions are supplied. (L or R after the code number refers to the handing of the waste

## waste hole position

right back corner

left back corner

outlet i.e.. back left or back right hand corner.)

Overall inset sink bowl - rimmed edge Left hand waste Dimensions 635 x 300 x 485 mm (W x H x D) Bowl Dimensions 600 x 300 x 450 mm (W x H x D)

#### **Technical Data**

| bowl - bowl height    |  |
|-----------------------|--|
| bowl finish           |  |
| bowl - depth          |  |
| bowl shape            |  |
| bowl - width          |  |
| material              |  |
| material code         |  |
| material thickness    |  |
| overall depth         |  |
| overall height        |  |
| overall width         |  |
| overflow              |  |
| rear upstand          |  |
| splash back           |  |
| surface finish        |  |
| tap ledge             |  |
| type of mounting      |  |
| waste hole position   |  |
| waste hole projection |  |
| waste kit included    |  |
| waste size            |  |

| 300    | mm                          |
|--------|-----------------------------|
| sati   | n finished                  |
| 450    | / mm                        |
| rect   | angle                       |
| 600    | l mm                        |
| stai   | nless steel                 |
| 1.43   | 301 Chrome Nickel steel V2A |
| 1.2    | mm                          |
| 485    | mm                          |
| 300    | l mm                        |
| 635    | mm                          |
| yes    |                             |
| no     |                             |
| no     |                             |
| sati   | n finished                  |
| no     |                             |
| inse   | t mounting                  |
| left l | back corner                 |
| 90 r   | nm                          |
| yes    |                             |
| DN-    | 40                          |