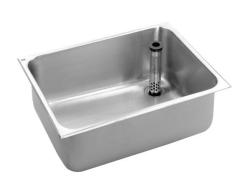

# **KWC** SIRIUS

Basin to be installed from above with rear-left waste

#### 2000100326

Basin to be installed from above, rear-left waste, dimensions 635 x 300 x 485 mm (W x H x D)

Large rimmed edge bowls for insetting into worktops. Manufactured from 1.2 mm thick austenitic grade stainless steel with satin polish finish. An earthling lug is fitted to the underside of the bowl. Supplied with an 38 mm waste outlet and standpipe strainer overflow. Fixing studs, brackets and full fitting instructions are supplied. (L or R after the code number refers to the handing of the waste

## waste hole position

right back corner

left back corner

outlet i.e.. back left or back right hand corner.)

Overall inset sink bowl - rimmed edge Left hand waste Dimensions 635 x 300 x 485 mm (W x H x D) Bowl Dimensions 600 x 300 x 450 mm (W x H x D)