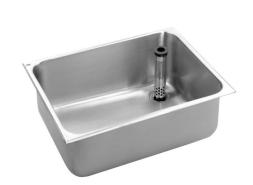

#### 2000100327

Basin to be installed from above, rear-right waste

### waste hole position

right back corner

left back corner

outlet i.e., back left or back right hand corner.)

Overall inset sink bowl - rimmed edge Right hand waste Dimensions 635 x 300 x 485 mm (W x H x D) Bowl Dimensions 600 x 300 x 450 mm (W x H x D)