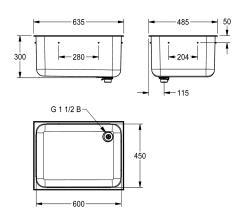

### waste hole position

right back corner

left back corner

outlet i.e., back left or back right hand corner.)

Overall inset sink bowl - rimmed edge Right hand waste Dimensions 635 x 300 x 485 mm (W x H x D) Bowl Dimensions 600 x 300 x 450 mm (W x H x D)

# Technical Data

| Technical Data        |                            |
|-----------------------|----------------------------|
| bowl - bowl height    | 300 mm                     |
| bowl finish           | satin finished             |
| bowl - depth          | 450 mm                     |
| bowl shape            | rectangle                  |
| bowl - width          | 600 mm                     |
| material              | stainless steel            |
| material code         | 1.4301 Chrome Nickel steel |
| material thickness    | 1.2 mm                     |
| overall depth         | 485 mm                     |
| overall height        | 300 mm                     |
| overall width         | 635 mm                     |
| overflow              | yes                        |
| rear upstand          | no                         |
| splash back           | no                         |
| surface finish        | satin finished             |
| tap ledge             | no                         |
| type of mounting      | inset mounting             |
| waste hole position   | right back corner          |
| waste hole projection | 90 mm                      |
| waste kit included    | yes                        |
| waste size            | DN 40                      |
|                       |                            |