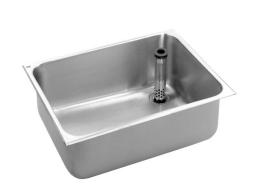

# Basin to be installed from above, rear-right waste

#### 2000100327

Basin to be installed from above, rear-right waste

### 2000100326

Basin to be installed from above, rear-left waste, dimensions 635 x  $300 \times 485$  mm (W x H x D)

Large rimmed edge bowls for insetting into worktops. Manufactured from 1.2 mm thick austenitic grade stainless steel with satin polish finish. An earthling lug is fitted to the underside of the bowl. Supplied with an 38 mm waste outlet and standpipe strainer overflow. Fixing studs, brackets and full fitting instructions are supplied. (L or R after the code number refers to the handing of the waste