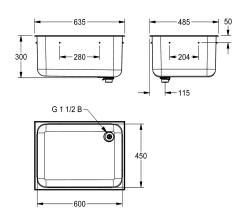

### waste hole position

right back corner

left back corner

outlet i.e., back left or back right hand corner.)

Overall inset sink bowl - rimmed edge Right hand waste Dimensions 635 x 300 x 485 mm (W x H x D) Bowl Dimensions 600 x 300 x 450 mm (W x H x D)

# Technical Data

| bowl - bowl height    |  |
|-----------------------|--|
| bowl finish           |  |
| bowl - depth          |  |
| bowl shape            |  |
| bowl - width          |  |
| material              |  |
| material code         |  |
| material thickness    |  |
| overall depth         |  |
| overall height        |  |
| overall width         |  |
| overflow              |  |
| rear upstand          |  |
| splash back           |  |
| surface finish        |  |
| tap ledge             |  |
| type of mounting      |  |
| waste hole position   |  |
| waste hole projection |  |
| waste kit included    |  |
| waste size            |  |

| 300 mm                         |  |
|--------------------------------|--|
| satin finished                 |  |
| 450 mm                         |  |
| rectangle                      |  |
| 600 mm                         |  |
| stainless steel                |  |
| 1.4301 Chrome Nickel steel V2A |  |
| 1.2 mm                         |  |
| 485 mm                         |  |
| 300 mm                         |  |
| 635 mm                         |  |
| yes                            |  |
| no                             |  |
| no                             |  |
| satin finished                 |  |
| no                             |  |
| inset mounting                 |  |
| right back corner              |  |
| 90 mm                          |  |
| yes                            |  |
| DN 40                          |  |