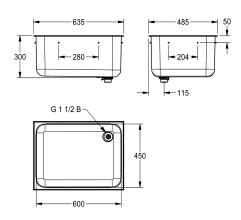

### 2000100326

Basin to be installed from above, rear-left waste, dimensions 635 x  $300 \times 485$  mm (W x H x D)

Large rimmed edge bowls for insetting into worktops. Manufactured from 1.2 mm thick austenitic grade stainless steel with satin polish finish. An earthling lug is fitted to the underside of the bowl. Supplied with an 38 mm waste outlet and standpipe strainer overflow. Fixing studs, brackets and full fitting instructions are supplied. (L or R after the code number refers to the handing of the waste

### waste hole position

right back corner

left back corner

outlet i.e., back left or back right hand corner.)

Overall inset sink bowl - rimmed edge Right hand waste Dimensions 635 x 300 x 485 mm (W x H x D) Bowl Dimensions 600 x 300 x 450 mm (W x H x D)

# Technical Data

| Technical Data        |                 |
|-----------------------|-----------------|
| bowl - bowl height    | 300 mm          |
| bowl finish           | satin finished  |
| bowl - depth          | 450 mm          |
| bowl shape            | rectangle       |
| bowl - width          | 600 mm          |
| material              | stainless steel |
| material code         | 1.4301 Chrom    |
| material thickness    | 1.2 mm          |
| overall depth         | 485 mm          |
| overall height        | 300 mm          |
| overall width         | 635 mm          |
| overflow              | yes             |
| rear upstand          | no              |
| splash back           | no              |
| surface finish        | satin finished  |
| tap ledge             | no              |
| type of mounting      | inset mounting  |
| waste hole position   | right back corr |
| waste hole projection | 90 mm           |
| waste kit included    | yes             |
| waste size            | DN 40           |