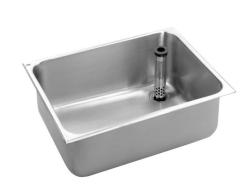

# Basin to be installed from above, rear-right waste

#### 2000100327

Basin to be installed from above, rear-right waste

### 2000100326

Basin to be installed from above, rear-left waste, dimensions 635 x  $300 \times 485$  mm (W x H x D)

Large rimmed edge bowls for insetting into worktops. Manufactured from 1.2 mm thick austenitic grade stainless steel with satin polish finish. An earthling lug is fitted to the underside of the bowl. Supplied with an 38 mm waste outlet and standpipe strainer overflow. Fixing studs, brackets and full fitting instructions are supplied. (L or R after the code number refers to the handing of the waste

### waste hole position

right back corner

left back corner

outlet i.e., back left or back right hand corner.)

Overall inset sink bowl - rimmed edge Right hand waste Dimensions 635 x 300 x 485 mm (W x H x D) Bowl Dimensions 600 x 300 x 450 mm (W x H x D)