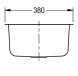

# overall height

180 mm

250 mm

worktop when fitting an overflow.

20 mm rimmed edge Centre waste Dimensions 460 x 340 x 180 mm (W x H x D) Cut-out size 470 x 350 mm