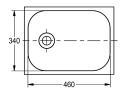

# overall height

180 mm

250 mm

worktop when fitting an overflow.

20 mm rimmed edge Centre waste Dimensions 460 x 340 x 180 mm (W x H x D) Cut-out size 470 x 350 mm