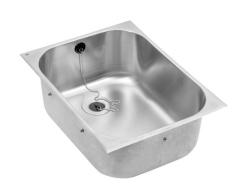

### Basin to be installed from above, centre waste

### 2000100331

Basin to be installed from above, centre waste Dimensions 500 x  $250 \times 380 \text{ mm}$  (W x H x D)

Small rimmed edged bowl for insetting into worktops. Manufactured from 0.9 mm thick grade 1.4301 (304) stainless steel with a satin polish finish. The bowl has a 20 mm rimmed edge and is prepared for a 38 mm waste and overflow. There are no tap holes therefore taps are to be mounted through the worktop or on the wall. Fixing clips are supplied with each bowl. Waste, plug, chain and overflow are available extras. NOTE: It may be necessary to notch the

# overall height

180 mm

250 mm

worktop when fitting an overflow.

20 mm rimmed edge Centre waste Dimensions 460 x 340 x 180 mm (W x H x D) Cut-out size 470 x 350 mm