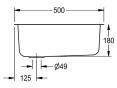

#### 2000100330

Basin to be installed from above, centre waste Dimensions 500 x  $180 \times 380 \text{ mm}$  (W x H x D)

### 2000100331

Basin to be installed from above, centre waste Dimensions 500 x  $250 \times 380 \text{ mm}$  (W x H x D)

Small rimmed edged bowl for insetting into worktops. Manufactured from 0.9 mm thick grade 1.4301 (304) stainless steel with a satin polish finish. The bowl has a 20 mm rimmed edge and is prepared for a 38 mm waste and overflow. There are no tap holes therefore taps are to be mounted through the worktop or on the wall. Fixing clips are supplied with each bowl. Waste, plug, chain and overflow are available extras. NOTE: It may be necessary to notch the

# overall height

180 mm

250 mm

worktop when fitting an overflow.

20 mm rimmed edge Centre waste Dimensions 460 x 340 x 180 mm (W x H x D) Cut-out size 470 x 350 mm